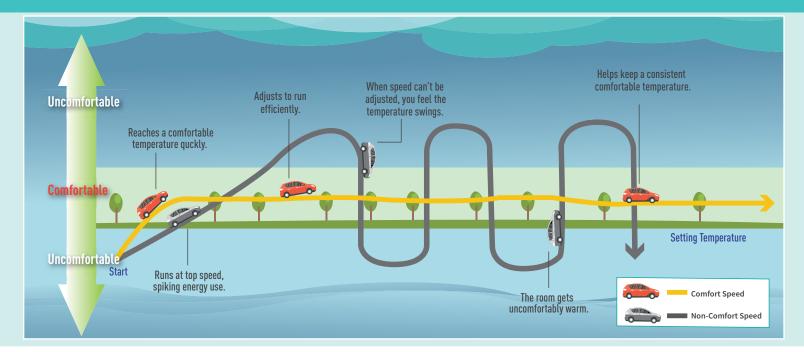

#### **Energy-Efficient Savings**

In a system with **Comfort Speed** technology, the variable speeds help to achieve and maintain the set temperature on the thermostat consistently. with the start/stop cycle of a single speed system. As a result, a system with Comfort Speed technology may lower your energy costs when compared to a single-speed unit that only runs at 100% on or 100% off.

When compared to a single-speed system, heating and cooling systems with Comfort Speed technology may reduce energy consumption up to 30%.\*

\* Actual savings may vary. A qualified HVAC specialist can determine your

#### **Consistent Indoor Comfort**

Rather than shutting down once the set indoor temperature is achieved, **Comfort Speed** technology automatically adjusts the equipment's output cold temperature swings often found with single-stage equipment, allowing for a more steady and consistent comfort in your home.

output and maximum energy use. Conditions may exist that your system could significantly reduce its output and still maintain your comfort level. This means that a system with the adjustable **Comfort Speed** technology option may lower your energy costs when compared to a single-speed unit that only runs at 100% output.

#### Are heating and cooling output adjustments automatic?

Yes! Your Amana brand heating and cooling system with Comfort Speed technology automatically adjusts output to achieve and maintain the set temperature on your thermostat. Comfort Speed does not require manual adjustments to adapt operation to your comfort level.